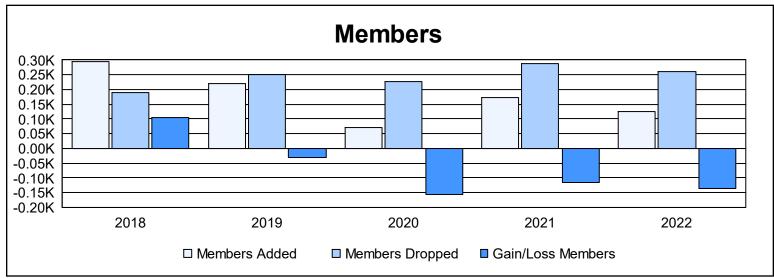

District LC 11 As of June 2022 Cumulative

| Year      | New<br>Clubs | Dropped<br>Clubs | Gain/<br>Loss<br>Clubs | New<br>Members | Charter<br>Members | Reinstate<br>Members | Transfer<br>Members | Total<br>Member<br>Added | Total<br>Members<br>Dropped | Gain/<br>Loss<br>Members |
|-----------|--------------|------------------|------------------------|----------------|--------------------|----------------------|---------------------|--------------------------|-----------------------------|--------------------------|
| 2017-2018 | 3            | 1                | 2                      | 172            | 100                | 15                   | 8                   | 295                      | 190                         | 105                      |
| 2018-2019 | 2            | 1                | 1                      | 158            | 49                 | 4                    | 9                   | 220                      | 251                         | -31                      |
| 2019-2020 | 0            | 1                | -1                     | 67             | 1                  | 4                    | 0                   | 72                       | 228                         | -156                     |
| 2020-2021 | 0            | 3                | -3                     | 103            | 11                 | 55                   | 3                   | 172                      | 289                         | -117                     |
| 2021-2022 | 0            | 5                | -5                     | 95             | 14                 | 10                   | 5                   | 124                      | 260                         | -136                     |
| Average   | 1            | 2                | -1                     | 119            | 35                 | 18                   | 5                   | 177                      | 244                         | -67                      |