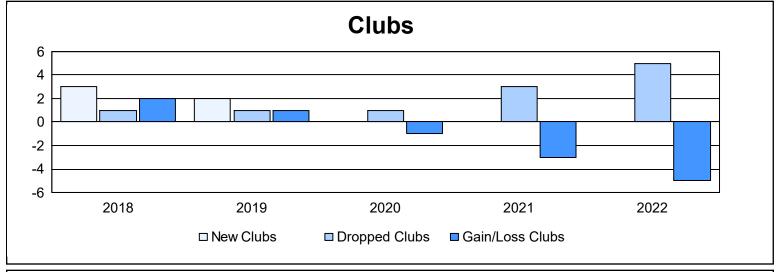

District LC 11 As of June 2022 Cumulative

| Year      | New<br>Clubs | Dropped<br>Clubs | Gain/<br>Loss<br>Clubs | New<br>Members | Charter<br>Members | Reinstate<br>Members | Transfer<br>Members | Total<br>Member<br>Added | Total<br>Members<br>Dropped | Gain/<br>Loss<br>Members |
|-----------|--------------|------------------|------------------------|----------------|--------------------|----------------------|---------------------|--------------------------|-----------------------------|--------------------------|
| 2017-2018 | 3            | 1                | 2                      | 172            | 100                | 15                   | 8                   | 295                      | 190                         | 105                      |
| 2018-2019 | 2            | 1                | 1                      | 158            | 49                 | 4                    | 9                   | 220                      | 251                         | -31                      |
| 2019-2020 | 0            | 1                | -1                     | 67             | 1                  | 4                    | 0                   | 72                       | 228                         | -156                     |
| 2020-2021 | 0            | 3                | -3                     | 103            | 11                 | 55                   | 3                   | 172                      | 289                         | -117                     |
| 2021-2022 | 0            | 5                | -5                     | 95             | 14                 | 10                   | 5                   | 124                      | 260                         | -136                     |
| Average   | 1            | 2                | -1                     | 119            | 35                 | 18                   | 5                   | 177                      | 244                         | -67                      |